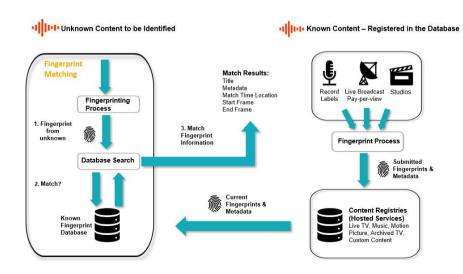

### **Technology Overview**

Our Emmy-winning patented technology identifies unknown media by matching the fingerprints of unknown content to known fingerprints registered in our databases.

- The process is flexible and works for any form of audio content and for video content with or without audio.
- It accurately identifies content despite manipulations in rate, pitch, and tempo.
- Audible Magic's infrastructure operates at over 8,000 search requests per second, and can easily scale much higher